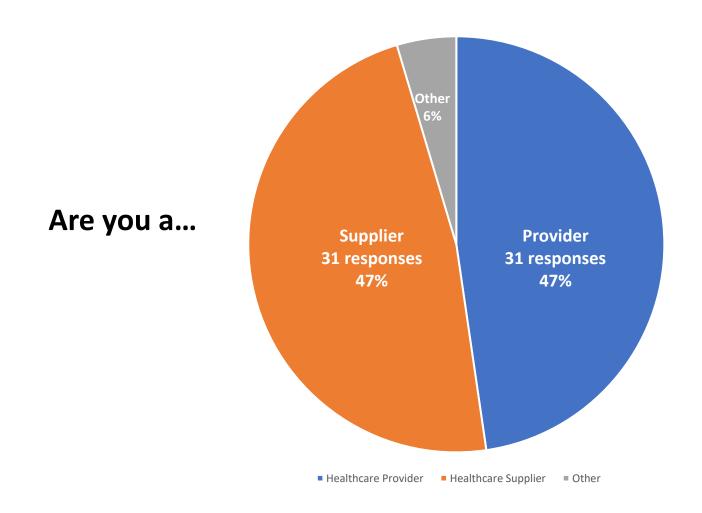

#### **Total Respondents = 65**

✓ July 27, 2020 Quick Quiz Results

What is the current ratio of collaborative to transactional relationships that you have with your trading partners?