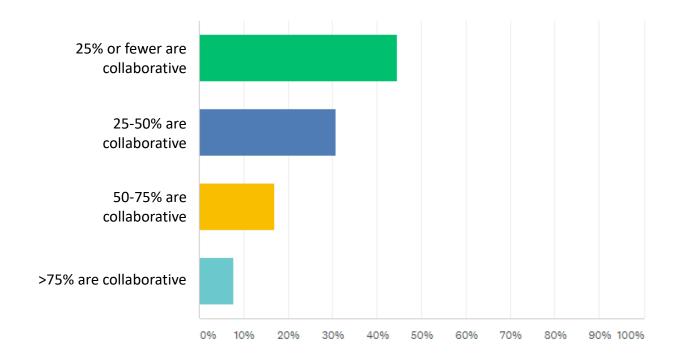

#### ✓ July 27, 2020 Quick Quiz Results

What do you believe is the optimal ratio of collaborative to transactional relationships to have with your trading partners?