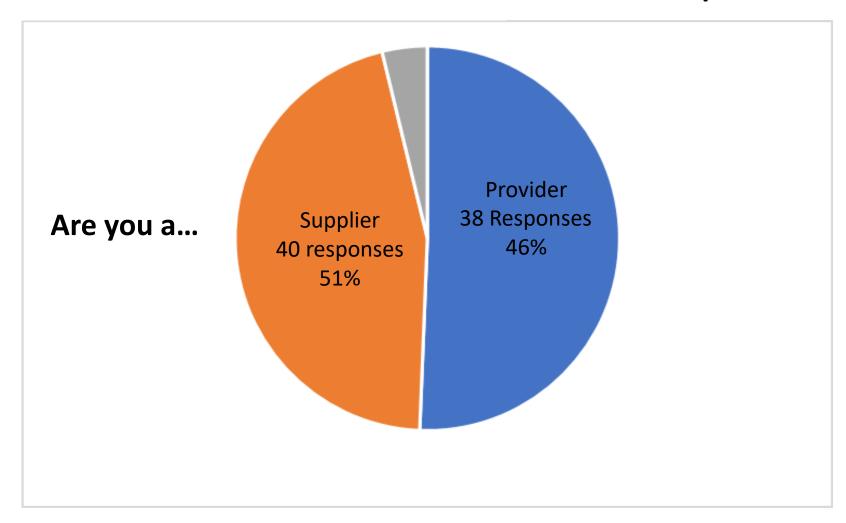

## **SMI** Strategic Marketplace Initiative

 $\checkmark$ 

July 20, 2020 Quick Quiz Results

### **Total Respondents = 80**



# **SMI** Strategic Marketplace Initiative

July 20, 2020 Quick Quiz Results

Are you and members of your team working from home...

|                                         | Providers | Suppliers | Combined |
|-----------------------------------------|-----------|-----------|----------|
| More now than before COVID-19           | 82%       | 83%       | 84%      |
| Less now than before COVID-19           | 3%        | 0%        | 1%       |
| Still working from home the same amount | 15%       | 17%       | 15%      |



## **SMI** Strategic Marketplace Initiative

✓ July 20, 2020 Quick Quiz Results

How do you think working from home has affected your team's productivity?





July 20, 2020 Quick Quiz Results

What one word or statement would you use to describe working with your tr